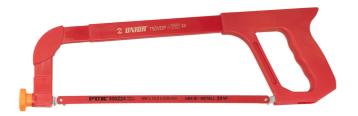

# 绝缘锯

750VDP

## 产品属性

根据DIN EN IEC 60900 标准生产

|        | L   | L1  | В   | <b>^</b> |
|--------|-----|-----|-----|----------|
| 619098 | 460 | 300 | 149 | 815      |

<sup>\*</sup> Images of products are symbolic. All dimensions are in mm, and weight in grams. All listed dimensions may vary in tolerance.