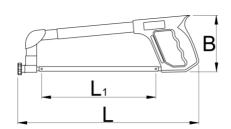

## 产品属性

根据DIN EN IEC 60900 标准生产

|        | L   | L1  | В   | <b>^</b> |
|--------|-----|-----|-----|----------|
| 619098 | 460 | 300 | 149 | 815      |

<sup>\*</sup> Images of products are symbolic. All dimensions are in mm, and weight in grams. All listed dimensions may vary in tolerance.