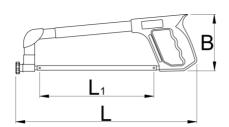

### Atributi proizvoda

izrađeno prema standardu DIN EN IEC 60900

|        | L   | L1  | В   | <b>å</b> |
|--------|-----|-----|-----|----------|
| 619098 | 460 | 300 | 149 | 815      |

<sup>\*</sup> Slike proizvoda su simbolične. Sve dimenzije su u mm, masa je u g.