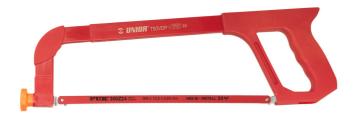

# Pila izolirana

750VDP

### Atributi proizvoda

izrađeno prema standardu DIN EN IEC 60900

|        | L   | L1  | В   | <b>å</b> |
|--------|-----|-----|-----|----------|
| 619098 | 460 | 300 | 149 | 815      |

<sup>\*</sup> Slike proizvoda su simbolične. Sve dimenzije su u mm, masa je u g.