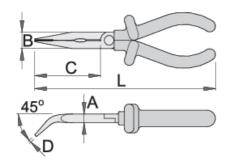

#### ● 如果第二层显露出来,请立即更换您的VDE工具

|        | L   | В  | D   | A | C  | å   | Ø                 |
|--------|-----|----|-----|---|----|-----|-------------------|
| 619191 | 170 | 17 | 2.5 | 9 | 61 | 156 |                   |
| 619192 | 200 | 17 | 2.5 | 9 | 77 | 201 | Till end of stock |

#### cutting capacity (10N=1kg)

|        |     |     | max 750 N/mm² Ø <b></b> ₹ |
|--------|-----|-----|---------------------------|
| 619191 | 170 | 1,6 | 2,0                       |
| 619192 | 200 | 1,8 | 2,5                       |