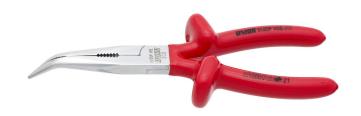

# 弯曲尖嘴钳,带剪切和夹管功能

#### 产品属性

- 材料:特种工具钢
- 落锻,完全淬火与回火
- 切削刃感应淬火
- 头部抛光
- 表面处理:依据ISO 1456:2009进行镀铬处理
- 根据ISO 5745标准和EN IEC 60900生产

#### 优势:

- 通过双层涂料绝缘的把手 —— 提供额外安全的双色绝缘保护
- 细长的弯曲钳口有助于简单而精准地夹紧螺母和螺钉
- 强有力的钳口展现出较强的夹紧力
- 钳口弯曲45°
- 锯齿状钳口