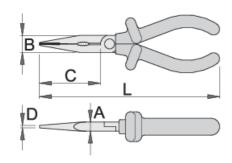

#### 重要事项!

● 如果第二层显露出来,请立即更换您的VDE工具

|        | L   | В  | D   | A | C  | •   | <b>(</b> ) |
|--------|-----|----|-----|---|----|-----|------------|
| 619189 | 170 | 17 | 2.5 | 9 | 61 | 162 |            |

#### cutting capacity (10N=1kg)

|        |     |     | max 750 N/mm² <b>Ø</b> ₹ |
|--------|-----|-----|--------------------------|
| 619189 | 170 | 1,6 | 2,0                      |

<sup>\*</sup> Images of products are symbolic. All dimensions are in mm, and weight in grams. All listed dimensions may vary in tolerance.