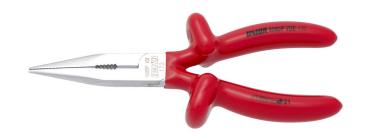

# 直尖嘴钳,带剪切和夹管功能

508/1VDEDP

#### 产品属性

- 材料:特种工具钢
- 落锻,完全淬火与回火
- 切削刃感应淬火
- 头部抛光
- 表面处理:依据ISO 1456:2009进行镀铬处理
- 根据ISO 5745标准和EN IEC 60900生产

#### 优势:

- 通过双层涂料绝缘的把手 —— 提供额外安全的双色绝缘保护
- 也可用于夹持和分离电缆或其他精细表面的物体

● 锯齿状钳口