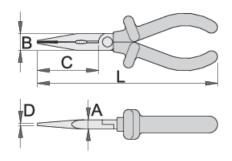

#### 重要事项!

● 如果第二层显露出来,请立即更换您的VDE工具

|        | L   | В  | D   | A | C  | •   |
|--------|-----|----|-----|---|----|-----|
| 619187 | 140 | 15 | 8   | 8 | 39 | 125 |
| 619188 | 160 | 16 | 2.5 | 9 | 49 | 157 |

#### cutting capacity (10N=1kg)

|        |     |     | max 750 N/mm² Ø T |
|--------|-----|-----|-------------------|
| 619187 | 140 | 1,6 | 2,0               |
| 619188 | 160 | 1,6 | 2,0               |

<sup>\*</sup> Images of products are symbolic. All dimensions are in mm, and weight in grams. All listed dimensions may vary in tolerance.