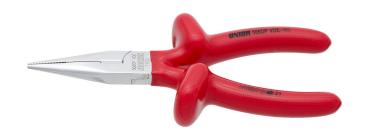

# 直尖嘴钳,带剪切功能

#### 产品属性

- 材料:特种工具钢
- 落锻,完全淬火与回火
- 切削刃感应淬火
- 头部抛光
- 表面处理:依据ISO 1456:2009进行镀铬处理
- 根据ISO 5745标准和EN IEC 60900生产

#### 优势:

- 通过双层涂料绝缘的把手 —— 提供额外安全的双色绝缘保护
- 也可用于夹持和分离电缆或其他精细表面的物体
- 锯齿状钳口