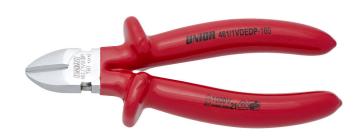

# 斜嘴钳

461/1VDEDP

### 产品属性

- 材料:特种工具钢
- 落锻,完全淬火与回火
- 切削刃感应淬火
- 头部抛光
- 表面处理:依据ISO 1456:2009进行镀铬处理
- 根据ISO 5749标准和EN IEC 60900生产

### 优势:

通过双层涂料绝缘的把手 —— 提供额外安全的双色绝缘保护