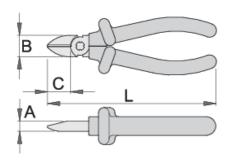

#### 重要事项!

● 如果第二层显露出来,请立即更换您的VDE工具

|        | L   | В  | A   | C  | •   | <b>Ø</b> |
|--------|-----|----|-----|----|-----|----------|
| 619193 | 140 | 19 | 9.5 | 18 | 174 |          |

## cutting capacity (10N=1kg)

|        |     |     | max 750 N/mm² Ø <b>T</b> |
|--------|-----|-----|--------------------------|
| 619193 | 140 | 1,6 | 2,0                      |

<sup>\*</sup> Images of products are symbolic. All dimensions are in mm, and weight in grams. All listed dimensions may vary in tolerance.