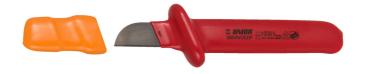

# izoleli bıçak

#### 385AVDEDP

#### **Product features**

- yüksek alaşımlı çelikten bıçak
- ek emniyet için çift katmanlı, çift renkli yalıtım
- bıçak korumalı

|        | L   | <b>1</b> |
|--------|-----|----------|
| 619101 | 180 | 145      |