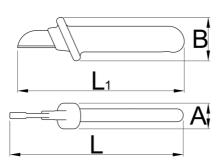

#### 产品属性

- 高合金钢刀片
- 双层 提供额外安全的双色绝缘
- 带刀片护罩

\* Images of products are symbolic. All dimensions are in mm, and weight in grams. All listed dimensions may vary in tolerance.