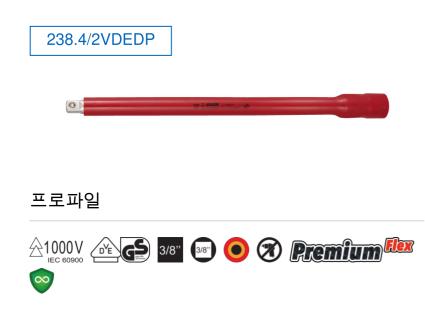

# Insulated extension bar 3/8"

## 제품 특징

- material: premium chrome vanadium steel
- drop forged, entirely hardened and tempered
- head: trivalent chrome plated according to ISO 1456:2009
- made according to standard ISO 3316 and EN IEC 60900:2018

### 장점:

- double layered double coloured insulation for additional safety
- controlled according to standard EN IEC 60900