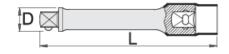

### Important!

• if second layer is visible, replace your insulated tool with a new one.

|        |      | 1   | L   | D  |     | $\bigcirc$        |  |
|--------|------|-----|-----|----|-----|-------------------|--|
| 619169 | 3/8" | 125 | 144 | 17 | 151 | Till end of stock |  |
| 619170 | 3/8" | 250 | 268 | 17 | 281 | Till end of stock |  |

\* Images of products are symbolic. All dimensions are in mm, and weight in grams. All listed dimensions may vary in tolerance.