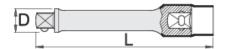

## Important!

• if second layer is visible, replace your insulated tool with a new one.

|        |      | 1   | L   | D  | <b>1</b> | Ø                 |
|--------|------|-----|-----|----|----------|-------------------|
| 619169 | 3/8" | 125 | 144 | 17 | 151      | Till end of stock |
| 619170 | 3/8" | 250 | 268 | 17 | 281      | Till end of stock |

<sup>\*</sup> Images of products are symbolic. All dimensions are in mm, and weight in grams. All listed dimensions may vary in tolerance.