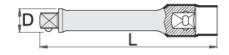

## Important!

• if second layer is visible, replace your insulated tool with a new one.

|        |      | 1   | L   | D  |     | $\bigcirc$        |  |
|--------|------|-----|-----|----|-----|-------------------|--|
| 619169 | 3/8" | 125 | 144 | 17 | 151 | Till end of stock |  |
| 619170 | 3/8" | 250 | 268 | 17 | 281 | Till end of stock |  |

\* Images of products are symbolic. All dimensions are in mm, and weight in grams. All listed dimensions may vary in tolerance.