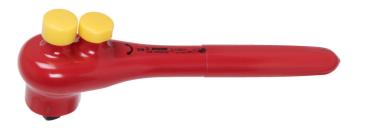

# Insulated reversible ratchet 3/8"

# **Product features**

- material: premium flex chrome vanadium steel
- Lever for changing the direction
- made according to standard ISO 3315 and EN IEC 60900:2018

#### Advantages:

- double layered double coloured insulation for additional safety
- 75 teeth
- 4,8° working angle
- controlled according to standard EN IEC 60900