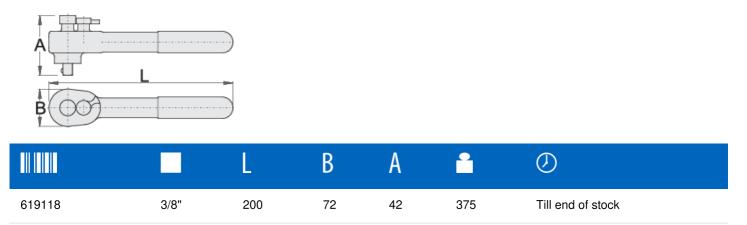

# Insulated reversible ratchet 3/8"

## 238.1AVDEDP



# Profiles



# Standards

DIN EN IEC 60900 (VDE 0682-201):2019-04; EN IEC 60900:2018

# **Product features**

- material: premium flex chrome vanadium steel
- Lever for changing the direction
- made according to standard ISO 3315 and EN IEC 60900:2018

#### Advantages:

- double layered double coloured insulation for additional safety
- 75 teeth
- 4,8° working angle
- controlled according to standard EN IEC 60900

### Important!

• if second layer is visible, replace your insulated tool with a new one.



\* Images of products are symbolic. All dimensions are in mm, and weight in grams. All listed dimensions may vary in tolerance.