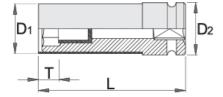

## **Product features**

- Materiali: krom molibden
- rënie të falsifikuara, ngurtësuar tërësisht dhe nevrik
- përfundojë sipërfaqe: të veshura me fosfat me ISO 9717 standarde
- me mbrojtjen plastike

|        |    | D1 | D2 | L   | T  | <b>i</b> | <b>(D)</b> |
|--------|----|----|----|-----|----|----------|------------|
| 619015 | 17 | 27 | 25 | 130 | 24 | 305      |            |