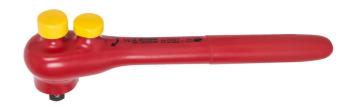

# Insulated reversible ratchet 1/2"

## 제품 특징

- material: premium chrome vanadium steel
- Lever for changing the direction
- made according to standard ISO 3315 and EN IEC 60900:2018

### 장점:

- double layered double coloured insulation for additional safety
- 75 티스
- 4,8° 작동 각도
- controlled according to standard EN IEC 60900