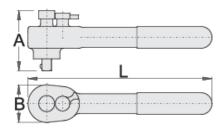

## Important!

if second layer is visible, replace your insulated tool with a new one.

|        |      | L   | В  | A  |     |
|--------|------|-----|----|----|-----|
| 619119 | 1/2" | 245 | 50 | 80 | 667 |

<sup>\*</sup> Images of products are symbolic. All dimensions are in mm, and weight in grams. All listed dimensions may vary in tolerance.