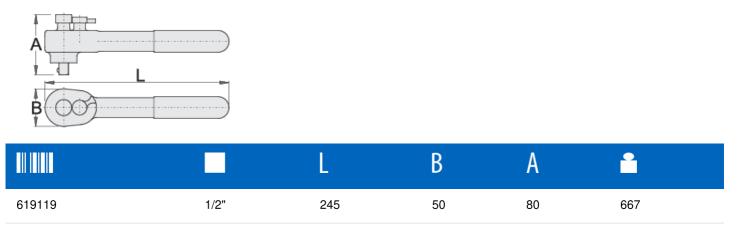

# Insulated reversible ratchet 1/2"

## 190.1AVDEDP



# Profiles



# Standards

DIN EN IEC 60900 (VDE 0682-201):2019-04; EN IEC 60900:2018

## **Product features**

- material: premium chrome vanadium steel
- Lever for changing the direction
- made according to standard ISO 3315 and EN IEC 60900:2018

#### Advantages:

- double layered double coloured insulation for additional safety
- 75 teeth
- 4,8° working angle
- controlled according to standard EN IEC 60900

#### Important!

• if second layer is visible, replace your insulated tool with a new one.



\* Images of products are symbolic. All dimensions are in mm, and weight in grams. All listed dimensions may vary in tolerance.