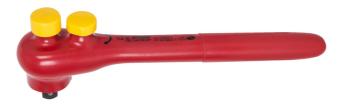

# Insulated reversible ratchet 1/2"

## **Product features**

- material: premium chrome vanadium steel
- Lever for changing the direction
- made according to standard ISO 3315 and EN IEC 60900:2018

#### Advantages:

- double layered double coloured insulation for additional safety
- 75 teeth
- 4,8° working angle
- controlled according to standard EN IEC 60900