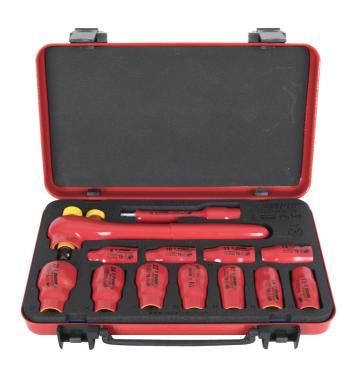

## Insulated socket set 1/2" in metal box

190VDEDP6P13B

## 세트 구성품:

- 11x insulated socket 1/2", 6 point (article 190/2VDEDP) dim. 8, 10, 11, 12, 13, 14, 17, 19, 22, 24, 27
- 1x insulated reversible ratchet 1/2"
- insulated accessories 1/2"; 1x extension bar (125mm)

| 제품명                                    | SKU      | Article       | 직경                                           | 수량 |
|----------------------------------------|----------|---------------|----------------------------------------------|----|
| Insulated socket set 1/2" in metal box | 619420   | 190VDEDP6P13B | 8 - 27                                       | 13 |
| Insulated socket 1/2", 6 point         |          | 190/2VDEDP    | 8, 10, 11, 12, 13, 14, 17, 19,<br>22, 24, 27 | 11 |
| Insulated reversible ratchet 1/2"      | <b>—</b> | 190.1AVDEDP   | 1/2"                                         | 1  |
| Insulated extension bar 1/2"           |          | 190.4/2VDEDP  | 1/2"x125                                     | 1  |