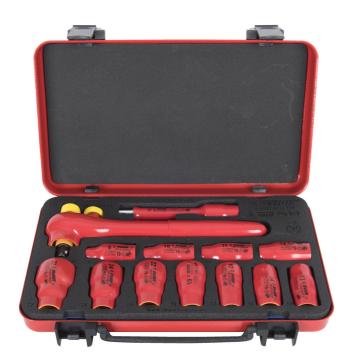

## Insulated socket set 1/2" in metal box

190VDEDP6P13B

## Set includes:

- 11x insulated socket 1/2", 6 point (article 190/2VDEDP) dim. 8, 10, 11, 12, 13, 14, 17, 19, 22, 24, 27
- 1x insulated reversible ratchet 1/2"
- insulated accessories 1/2"; 1x extension bar (125mm)

| Product name                           | SKU    | Article       | Dimensions                                   | Quantity |
|----------------------------------------|--------|---------------|----------------------------------------------|----------|
| Insulated socket set 1/2" in metal box | 619420 | 190VDEDP6P13B | 8 - 27                                       | 13       |
| Insulated socket 1/2", 6 point         |        | 190/2VDEDP    | 8, 10, 11, 12, 13, 14, 17, 19,<br>22, 24, 27 | 11       |
| Insulated reversible ratchet 1/2"      |        | 190.1AVDEDP   | 1/2"                                         | 1        |
| Insulated extension bar 1/2"           |        | 190.4/2VDEDP  | 1/2"x125                                     | 1        |