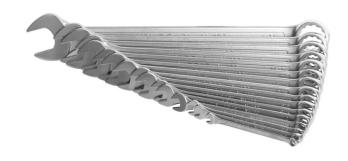

# Set of combination wrenches, long type in carton box

120/1CB

#### Set includes:

• 16x long combination wrench (article 120/1) dim. 1/4", 5/16", 3/8", 7/16", 1/2", 9/16", 5/8", 11/16", 3/4", 13/16", 7/8", 15/16", 1", 1.1/16", 1.1/8", 1.1/4"

| Product name                                         | SKU      | Article | Dimensions                                                                                                            | Quantity |
|------------------------------------------------------|----------|---------|-----------------------------------------------------------------------------------------------------------------------|----------|
| Set of combination wrenches, long type in carton box | 619398   | 120/1CB | 1/4" - 1.1/4"                                                                                                         | 16       |
| Combination wrench, long type                        | <b>5</b> | 120/1   | 1/4", 5/16", 3/8", 7/16", 1/2",<br>9/16", 5/8", 11/16", 3/4",<br>13/16", 7/8", 15/16", 1",<br>1.1/16", 1.1/8", 1.1/4" | 16       |