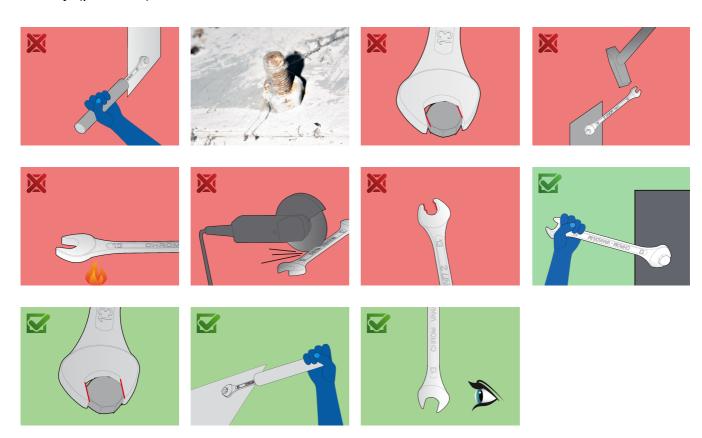

---------------------------------------|----------|---------|-----------------------------------------------------------------------------------------------------------------------|----------|
| Set of combination wrenches, long type in carton box | 619398   | 120/1CB | 1/4" - 1.1/4"                                                                                                         | 16       |
| Combination wrench, long type                        | <b>5</b> | 120/1   | 1/4", 5/16", 3/8", 7/16", 1/2",<br>9/16", 5/8", 11/16", 3/4",<br>13/16", 7/8", 15/16", 1",<br>1.1/16", 1.1/8", 1.1/4" | 16       |

\* Images of products are symbolic. All dimensions are in mm, and weight in grams. All listed dimensions may vary in tolerance.

## Usage (pictures)



LIFE profile

## Safety (pictures)