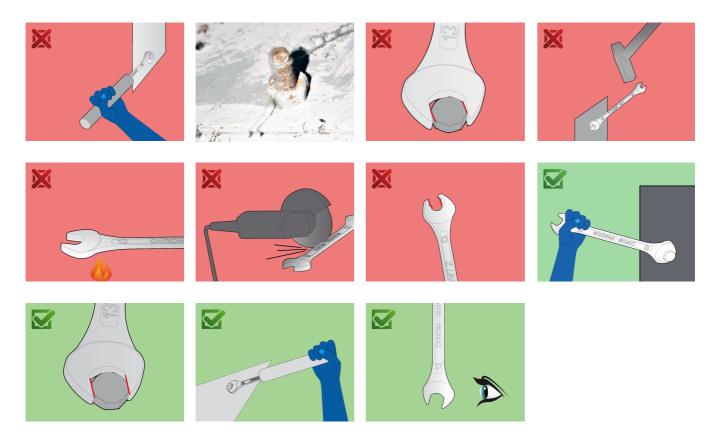

ded wrench ELECTRIC (article 114/2) dim. 3.2, 4, 4.5, 5, 5.5, 6, 7, 8, 9, 10, 11, 12, 13, 14

| 제품명                                                 | SKU    | Article | 직경                                                     | 수<br>량 |
|-----------------------------------------------------|--------|---------|--------------------------------------------------------|--------|
| Set of small double open ended wrenches<br>ELECTRIC | 619287 | 114/2PB | 3.2 - 14                                               | 14     |
| Small double open ended wrench ELECTRIC             | JQ     | 114/2   | 3.2, 4, 4.5, 5, 5.5, 6, 7, 8, 9,<br>10, 11, 12, 13, 14 | 14     |

\* Images of products are symbolic. All dimensions are in mm, and weight in grams. All listed dimensions may vary in tolerance.

## 안전 (사진)