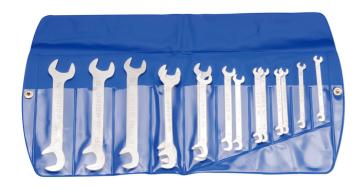

### Set includes:

• 15x small double open ended wrench ELECTRIC (article 114/2) dim. 3.2, 4, 4.5, 5, 5.5, 6, 7, 8, 9, 10, 11, 12, 13, 14

| Product name                                        | SKU          | Article | Dimensions                                             | Quantity |
|-----------------------------------------------------|--------------|---------|--------------------------------------------------------|----------|
| Set of small double open ended wrenches<br>ELECTRIC | 619287       | 114/2PB | 3.2 - 14                                               | 14       |
| Small double open ended wrench ELECTRIC             | 9 <u> </u> 9 | 114/2   | 3.2, 4, 4.5, 5, 5.5, 6, 7, 8, 9,<br>10, 11, 12, 13, 14 | 14       |