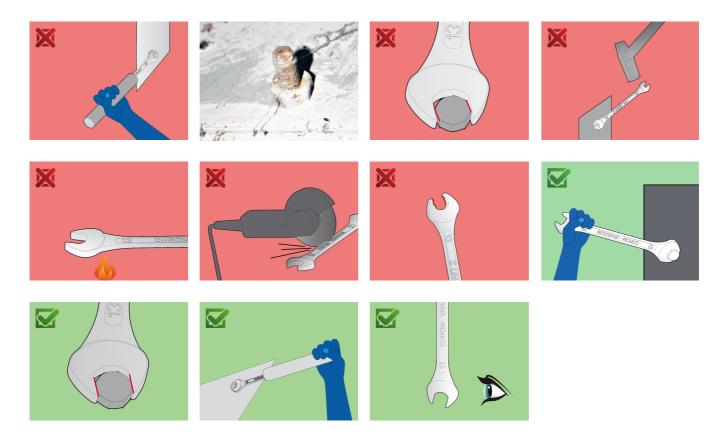

.2, 4, 4.5, 5, 5.5, 6, 7, 8, 9, 10, 11, 12, 13, 14

| Product name                                        | SKU          | Article | Dimensions                                             | Quantity |
|-----------------------------------------------------|--------------|---------|--------------------------------------------------------|----------|
| Set of small double open ended wrenches<br>ELECTRIC | 619287       | 114/2PB | 3.2 - 14                                               | 14       |
| Small double open ended wrench ELECTRIC             | 9 <u> </u> 9 | 114/2   | 3.2, 4, 4.5, 5, 5.5, 6, 7, 8, 9,<br>10, 11, 12, 13, 14 | 14       |

\* Images of products are symbolic. All dimensions are in mm, and weight in grams. All listed dimensions may vary in tolerance.

## Safety (pictures)