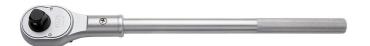

# Reversible ratchet 3/4"

197.1/1

#### Product features

- material: premium flex chrome vanadium steel
- body drop forged
- entirely hardened and tempered
- 24 teeth
- surface finish: trivalent chrome plated to standard ISO 1456:2009
- made according to standard ISO 3315