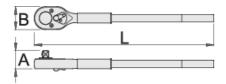

|        |      | A  | В    | L   |      |
|--------|------|----|------|-----|------|
| 602737 | 3/4" | 58 | 63.5 | 500 | 2590 |

<sup>\*</sup> Images of products are symbolic. All dimensions are in mm, and weight in grams. All listed dimensions may vary in tolerance.