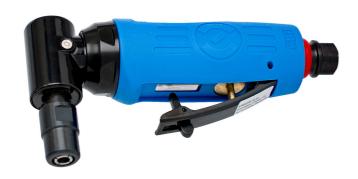

# 气动角磨刻磨机

1516A

#### 产品属性

- 每分钟20000转的空载转速
- 最大气压: 6.2 Bar
- 空气消耗量113 升/分钟
- 1/4"进气口
- 夹头能力6 mm
- 内部软管尺寸10mm

#### 优势:

- 此角度设计可研磨普通研磨机无法达到的位置。
- 防止意外启动的安全杆
- 薄切割轮(研磨/抛光针)和其他零件/延伸件的简易夹紧。
- 此尺寸的极限功率
- 小型紧凑工具
- 无级变速调节转速