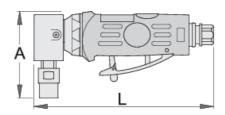

#### 用途:

- 精确研磨
- 完全研磨
- 工具行业
- 汽车行业
- 航空业
- 焊件清洁
- 混凝土和墙壁表面清洁
- 木材表面清洁
- 清除色彩和光泽
- 除锈
- 轴承研磨
- 发动机阀门研磨
- 齿轮和线圈研磨
- 各种其他表面

|        | L   | A  | <b>1</b> |
|--------|-----|----|----------|
| 617732 | 162 | 76 | 740      |