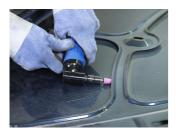

# 气动角磨刻磨机

1516A



### 配置文件















#### 产品属性

- 每分钟20000转的空载转速
- 最大气压: 6.2 Bar
- 空气消耗量113 升/分钟
- 1/4"进气口
- 夹头能力6 mm
- 内部软管尺寸10mm

#### 优势:

- 此角度设计可研磨普通研磨机无法达到的位置。
- 防止意外启动的安全杆
- 薄切割轮(研磨/抛光针)和其他零件/延伸件的简易夹紧。
- 此尺寸的极限功率
- 小型紧凑工具
- 无级变速调节转速

#### 用途:

- 精确研磨
- 完全研磨
- 工具行业
- 汽车行业
- 航空业
- 焊件清洁
- 混凝土和墙壁表面清洁
- 木材表面清洁
- 清除色彩和光泽
- 除锈
- 轴承研磨
- 发动机阀门研磨
- 齿轮和线圈研磨
- 各种其他表面



|        | L   | A  | <b>1</b> |
|--------|-----|----|----------|
| 617732 | 162 | 76 | 740      |

<sup>\*</sup> Images of products are symbolic. All dimensions are in mm, and weight in grams. All listed dimensions may vary in tolerance.

## 用途 (pictures)





## Photo (pictures)



#### **Accessories**











3/8"气动过滤调节器和润滑器



1/2"气动过滤调节器和润滑器



## Safety tips



- The pressure in the tool during the operation has to be at least 6.2 bar for the tool to work properly.
- Regularly clean and dry the air filters and inlet air supply.
- Always use clean and dry air with the correct mixture of oil, for maximum tool life.
- Check the joints and ensure that the tubes and other equipment are not damaged before use.



 Always disconnect tools not in use from the air supply.

- All tools should be gently oiled prior to being stored.
- Always store pneumatic tools in dry places away from water.
- Always use original spare parts.
- Repairs can be performed only by authorised staff people authorised by Unior d.d.