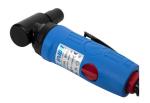

# 气动角磨刻磨机

1516A

#### 产品属性

- 每分钟20000转的空载转速
- 最大气压: 6.2 Bar
- 空气消耗量113 升/分钟
- 1/4"进气口
- 夹头能力6 mm
- 内部软管尺寸10mm

#### 优势:

- 此角度设计可研磨普通研磨机无法达到的位置。
- 防止意外启动的安全杆
- 薄切割轮(研磨/抛光针)和其他零件/延伸件的简易夹紧。
- 此尺寸的极限功率
- 小型紧凑工具
- 无级变速调节转速

#### 用途:

- 精确研磨
- 完全研磨
- 工具行业
- 汽车行业
- 航空业
- 焊件清洁
- 混凝土和墙壁表面清洁
- 木材表面清洁
- 清除色彩和光泽
- 除锈
- 轴承研磨
- 发动机阀门研磨
- 齿轮和线圈研磨
- 各种其他表面

|        | L   | A  | <b>1</b> |
|--------|-----|----|----------|
| 617732 | 162 | 76 | 740      |