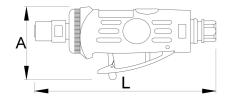

#### 用途:

精确研磨

- 完全研磨
- 工具行业
- 汽车行业
- 航空业
- 焊件清洁
- 混凝土和墙壁表面清洁
- 木材表面清洁
- 清除色彩和光泽
- 除锈
- 轴承研磨
- 发动机阀门研磨
- 齿轮和线圈研磨
- 各种其他表面

|        | L   | A  | <b>1</b> |
|--------|-----|----|----------|
| 617731 | 155 | 60 | 390      |