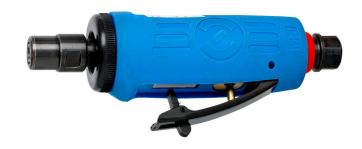

# 气动角磨刻磨机

1516

## 产品属性

- 每分钟25000转的空载转速
- 最大气压: 6.2 Bar
- 空气消耗量113 升/分钟
- 1/4"进气口
- 夹头能力6 mm
- 内部软管尺寸10mm

#### 优势:

- 防止意外启动的安全杆
- 薄切割轮(研磨/抛光针)和其他零件/延伸件的简易夹紧。
- 此尺寸的极限功率
- 小型紧凑工具
- 无级变速调节转速

#### 用途:

精确研磨

- 完全研磨
- 工具行业
- 汽车行业
- 航空业
- 焊件清洁
- 混凝土和墙壁表面清洁
- 木材表面清洁
- 清除色彩和光泽
- 除锈
- 轴承研磨
- 发动机阀门研磨
- 齿轮和线圈研磨
- 各种其他表面

|        | L   | A  | <b>1</b> |
|--------|-----|----|----------|
| 617731 | 155 | 60 | 390      |