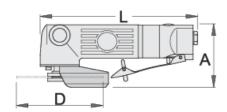

#### 用途:

旋转部件的保护

- 也可用于小空间/面积较小的位置
- 工具行业
- 焊件清洁
- 混凝土和墙壁表面清洁
- 木材表面清洁
- 清除色彩和光泽
- 除锈
- 切割剖面和金属板材
- 其他家庭用途

|        | L   | A  | D   | <b>1</b> |
|--------|-----|----|-----|----------|
| 617730 | 230 | 90 | 125 | 2175     |