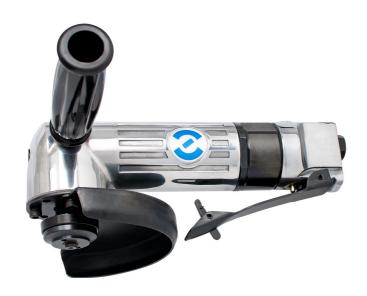

# 气动角磨机

1518

#### 产品属性

- 每分钟11000转的空载转速
- 最大气压: 6.2 Bar
- 空气消耗量170 升/分钟
- 1/4"进气口

#### 优势:

- 可拆卸把手
- 防止意外启动的安全杆