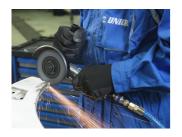

# 气动角磨机

1518



#### 配置文件













#### 产品属性

- 每分钟11000转的空载转速
- 最大气压: 6.2 Bar
- 空气消耗量170 升/分钟
- 1/4"进气口

#### 优势:

- 可拆卸把手
- 防止意外启动的安全杆

#### 用途:

旋转部件的保护

- 也可用于小空间/面积较小的位置
- 工具行业
- 焊件清洁
- 混凝土和墙壁表面清洁
- 木材表面清洁
- 清除色彩和光泽
- 除锈
- 切割剖面和金属板材
- 其他家庭用途



|        | L   | A  | D   | <b>1</b> |
|--------|-----|----|-----|----------|
| 617730 | 230 | 90 | 125 | 2175     |

<sup>\*</sup> Images of products are symbolic. All dimensions are in mm, and weight in grams. All listed dimensions may vary in tolerance.

# 用途 (pictures)



# Photo (pictures)



### Accessories











3/8"气动过滤调节器和润滑器



1/2"气动过滤调节器和润滑器



螺旋气动软管

# Safety tips



- The pressure in the tool during the operation has to be at least 6.2 bar for the tool to work properly.
- Regularly clean and dry the air filters and inlet air supply.
- Always use clean and dry air with the correct mixture of oil, for maximum tool life.
- Check the joints and ensure that the tubes and other equipment are not damaged before use.
- All tools should be gently oiled prior to being stored.
- Always store pneumatic tools in dry places away from water.
- Always use original spare parts.
- Repairs can be performed only by authorised staff people authorised by Unior d.d.



 Always disconnect tools not in use from the air supply.