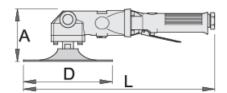

#### 用途:

- 焊件研磨
- 锋利边缘研磨
- 小型不平表面修复

|        | l   | A   | D   |      |
|--------|-----|-----|-----|------|
| 617729 | 375 | 100 | 175 | 2610 |

<sup>\*</sup> Images of products are symbolic. All dimensions are in mm, and weight in grams. All listed dimensions may vary in tolerance.