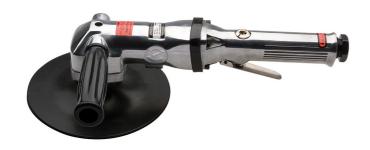

# 气动角磨机

1517S

### 产品属性

- 每分钟4500转的空载转速
- 最大气压: 6.2 Bar
- 空气消耗量340 升/分钟
- 1/4"进气口
- 5/8"锭子螺纹

#### 优势:

- 小型紧凑工具
- 适合惯用右手或左手人士
- 可拆卸把手
- 易用气动开关

#### 用途:

- 焊件研磨
- 锋利边缘研磨
- 小型不平表面修复

|        | l   | A   | D   |      |
|--------|-----|-----|-----|------|
| 617729 | 375 | 100 | 175 | 2610 |

<sup>\*</sup> Images of products are symbolic. All dimensions are in mm, and weight in grams. All listed dimensions may vary in tolerance.