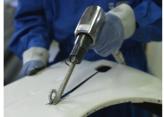

# 敲击气动锤

1514



### 配置文件

















### 产品属性

- 用于切割薄片、螺栓和移除焊渣、铆钉、灰泥和瓷砖。
- 带弹簧的快速更换制动装置配件
- 活塞敲击杆长度: 170 67mm, 225 92mm
- 孔径9.1mm
- 每分钟敲击: 170 3000, 225 2100
- 空气消耗量250 升/分钟
- 1/4"进气口

#### 优势:

- 轻型紧凑工具,适用于小空间
- 应用范围广泛
- 更换制动装置

#### 用途:

- 汽车业
- 金属薄片和螺钉切割
- 焊件移除
- 用于墙壁、混凝土、石料、砖块、钢铁、轻金属。



|        | L   | В   | D  | •    |
|--------|-----|-----|----|------|
| 617714 | 170 | 150 | 19 | 1810 |
| 617715 | 225 | 150 | 19 | 2160 |

<sup>\*</sup> Images of products are symbolic. All dimensions are in mm, and weight in grams. All listed dimensions may vary in tolerance.

### 用途 (pictures)





### Photo (pictures)



### Accessories





━━━ 平凿

——— 尖凿

**────** 铆钉和焊渣凿

━━━ 薄片切割凿

----- V型刃凿

铲凿

气动管接头

气动管接头







3/8"气动过滤调节器和润滑器



1/2"气动讨滤调节器和润滑器



螺旋气动软管

## Safety tips



- The pressure in the tool during the operation has to be at least 6.2 bar for the tool to work properly.
- Regularly clean and dry the air filters and inlet air supply.
- Always use clean and dry air with the correct mixture of oil, for maximum tool life.



 Always disconnect tools not in use from the air supply.

- Check the joints and ensure that the tubes and other equipment are not damaged before use.
- All tools should be gently oiled prior to being stored.
- Always store pneumatic tools in dry places away from water.
- Always use original spare parts.
- Repairs can be performed only by authoris