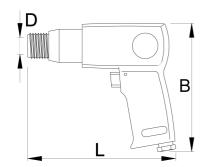

#### 用途:

- 汽车业
- 金属薄片和螺钉切割
- 焊件移除
- 用于墙壁、混凝土、石料、砖块、钢铁、轻金属。

|        | L   | В   | D  | •    |
|--------|-----|-----|----|------|
| 617714 | 170 | 150 | 19 | 1810 |
| 617715 | 225 | 150 | 19 | 2160 |

<sup>\*</sup> Images of products are symbolic. All dimensions are in mm, and weight in grams. All listed dimensions may vary in tolerance.