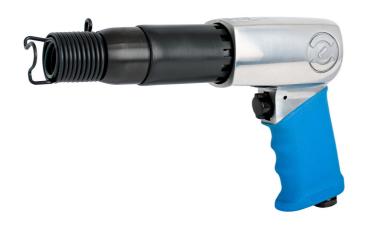

# 敲击气动锤

1514

### 产品属性

- 用于切割薄片、螺栓和移除焊渣、铆钉、灰泥和瓷砖。
- 带弹簧的快速更换制动装置配件
- 活塞敲击杆长度: 170 67mm, 225 92mm
- 孔径9.1mm
- 每分钟敲击: 170 3000, 225 2100
- 空气消耗量250 升/分钟
- 1/4"进气口

#### 优势:

- 轻型紧凑工具,适用于小空间
- 应用范围广泛
- 更换制动装置