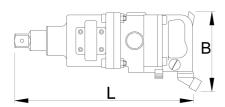

#### 重要事项!

● 务必使用Unior气动套筒

|        |        | В   | L   | Nm   | •     |
|--------|--------|-----|-----|------|-------|
| 617691 | 1.1/2" | 545 | 465 | 4065 | 18600 |

<sup>\*</sup> Images of products are symbolic. All dimensions are in mm, and weight in grams. All listed dimensions may vary in tolerance.