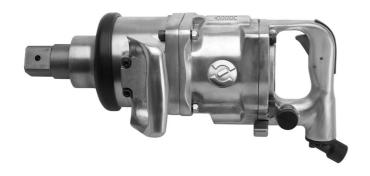

# 1.1/2"气动双向锤

1597

### 产品属性

- 每分钟3000转的空载转速
- 最大扭力4065 Nm
- 最大气压: 6.2 Bar
- 空气消耗量435 升/分钟
- 1/2"进气口
- 最大螺栓尺寸M52

#### 优势:

- 控制扭力
- 快速拧紧
- 应用范围广泛

#### 用途:

- 汽车行业
- 航空业

- 农业设备
- 重工业
- 大型建筑机械
- 造船业
- 单独安装