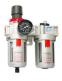

# Slagmoersleutel

1596



## Profielen



### Product attributen

- free speed 3000 revolution per minutes
- max. torque 3388 Nm
- maximum air pressure: 6,2 Bar
- air consumption 410 l/min
- air inlet 1/2"
- max bolt size M45

#### Voordelen:

- controlled torque
- fast screwing
- wide range of use

#### Gebruik:

- car industry
- aircraft industry

- agricultural equipment
- heavy industry
- larger construction machinery
- shipbuilding industry
- individual mounting

#### Important!

Always use Unior IMPACT sockets. 





\* Afbeeldingen van producten zijn symbolisch. Alle afmetingen zijn in mm en gewicht in gram. Alle vermelde afmetingen kunnen variëren in tolerantie.

# **Accessoires**







Pneumatische filterdrukregelaar en olievernevelaar 3/4"



# Veiligheidstips



• The pressure in the tool during the operation has to be at least 6.2 bar for the tool to work properly.

• Regularly clean and dry the air filters and inlet air supply.



• Always disconnect tools not in use from the air supply.

• Always use clean and dry air with the correct mixture of oil, for maximum tool life.

• Check the joints and ensure that the tubes and other equipment are not damaged before use.

• All tools should be gently oiled prior to being stored.

• Always store pneumatic tools in dry places away from water.

• Always use original spare parts.

• Repairs can be performed only by authorised staff people authorised by Unior d.d.