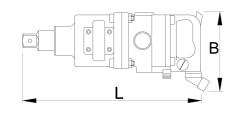

# Slagmoersleutel

1596



## Profielen



### Product attributen

- free speed 3000 revolution per minutes
- max. torque 3388 Nm
- maximum air pressure: 6,2 Bar
- air consumption 410 l/min
- air inlet 1/2"
- max bolt size M45

#### Voordelen:

- controlled torque
- fast screwing
- wide range of use

#### Gebruik:

- car industry
- aircraft industry

- agricultural equipment
- heavy industry
- larger construction machinery
- shipbuilding industry
- individual mounting

#### Important!

Always use Unior IMPACT sockets. 





\* Afbeeldingen van producten zijn symbolisch. Alle afmetingen zijn in mm en gewicht in gram. Alle vermelde afmetingen kunnen variëren in tolerantie.

# **Accessoires**







Pneumatische filterdrukregelaar en olievernevelaar 3/4"



# Veiligheidstips



• The pressure in the tool during the operation has to be at least 6.2 bar for the tool to work properly.

• Regularly clean and dry the air filters and inlet air supply.



• Always disconnect tools not in use from the air supply.

• Always use clean and dry air with the correct mixture of oil, for maximum tool life.

• Check the joints and ensure that the tubes and other equipment are not damaged before use.

• All tools should be gently oiled prior to being stored.

• Always store pneumatic tools in dry places away from water.

• A