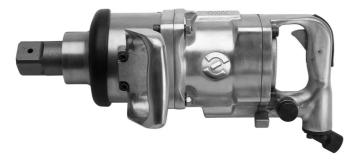

# Slagmoersleutel

1596

### Product attributen

- free speed 3000 revolution per minutes
- max. torque 3388 Nm
- maximum air pressure: 6,2 Bar
- air consumption 410 l/min
- air inlet 1/2"
- max bolt size M45