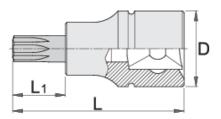

## **Product features**

- material (Socket): Premium flex chrome vanadium steel
- material: bit from premium plus carbon steel
- entirely hardened and tempered
- made according to standard DIN 2324

|        |    | L  | L1 | D  | i  | Ø                 |
|--------|----|----|----|----|----|-------------------|
| 612113 | M5 | 48 | 22 | 18 | 37 | Till end of stock |
| 612114 | M6 | 48 | 22 | 18 | 39 | Till end of stock |

|        |    | L  | L1 | D  | <b>-</b> | <b>(</b> )        |
|--------|----|----|----|----|----------|-------------------|
| 612115 | M8 | 48 | 22 | 18 | 46       | Till end of stock |

<sup>\*</sup> Images of products are symbolic. All dimensions are in mm, and weight in grams. All listed dimensions may vary in tolerance.