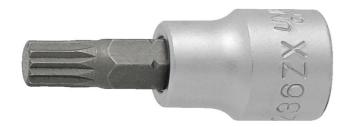

## Screwdriver socket 3/8" with ZX profile

236/2ZX



## **Profiles**



## **Product features**

- material (Socket): Premium flex chrome vanadium steel
- material: bit from premium plus carbon steel
- entirely hardened and tempered
- made according to standard DIN 2324



|        |    | L  | L1 | D  | i  | Ø                 |
|--------|----|----|----|----|----|-------------------|
| 612113 | M5 | 48 | 22 | 18 | 37 | Till end of stock |
| 612114 | M6 | 48 | 22 | 18 | 39 | Till end of stock |

|        |    | L  | L1 | D  | <b>-</b> | <b>(</b> )        |
|--------|----|----|----|----|----------|-------------------|
| 612115 | M8 | 48 | 22 | 18 | 46       | Till end of stock |

<sup>\*</sup> Images of products are symbolic. All dimensions are in mm, and weight in grams. All listed dimensions may vary in tolerance.