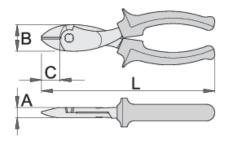

|        | L   | В    | А  | С    | <b>1</b> |
|--------|-----|------|----|------|----------|
| 617687 | 160 | 23.5 | 10 | 20.5 | 214      |
| 608700 | 180 | 28   | 11 | 20   | 313      |
| 609190 | 200 | 27   | 11 | 21   | 344      |

## cutting capacity (10N=1kg)

|        |     |     | max 750 N/mm² Ø <b>ī</b> |
|--------|-----|-----|--------------------------|
| 617687 | 160 | 1,6 | 2,5                      |
| 608700 | 180 | 1,8 | 3,0                      |
| 609190 | 200 | 2,0 | 3,5                      |

\* Images of products are symbolic. All dimensions are in mm, and weight in grams. All listed dimensions may vary in tolerance.