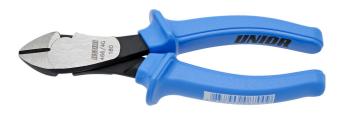

## Heavy duty diagonal cutting nippers

466/4G

## 프로파일

표준

**DIN ISO 5749** 

제품 특징

- material: premium plus carbon steel
- drop forged, entirely hardened and tempered
- cutting edges induction hardened
- head surface finish: finely ground
- surface finish: phosphated to standard ISO 9717
- heavy duty plastic handles
- made according to standard ISO 5749