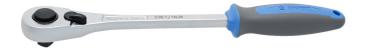

# 3/8"棘轮扳手,加长型

#### 238.1/1ALBI

### 产品属性

- 材料:特种工具钢
- 主体锻造
- 完全淬火与回火
- 表面处理:根据ISO 1456:2009标准镀铬
- 符合人体工程学的重型双层材料组成的手柄
- 75 齿
- 根据ISO3315标准生产

|        |      | L   | A  | В  | •   | <b>Ø</b>          |
|--------|------|-----|----|----|-----|-------------------|
| 617631 | 3/8" | 260 | 30 | 35 | 274 | Till end of stock |