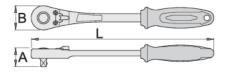

### 产品属性

- 材料:特种工具钢
- 主体锻造
- 完全淬火与回火
- 表面处理:根据ISO 1456:2009标准镀铬
- 符合人体工程学的重型双层材料组成的手柄
- 75 齿
- 根据ISO3315标准生产

|        |      | L   | A  | В  | •   | <b>Ø</b>          |
|--------|------|-----|----|----|-----|-------------------|
| 617631 | 3/8" | 260 | 30 | 35 | 274 | Till end of stock |

<sup>\*</sup> Images of products are symbolic. All dimensions are in mm, and weight in grams. All listed dimensions may vary in tolerance.