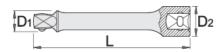

## Advantages:

ball end shape enables working at an angle of 9°

|        |      | L   | D1   | D2 | å   | Ø                 |  |
|--------|------|-----|------|----|-----|-------------------|--|
| 610913 | 3/8" | 125 | 12.5 | 18 | 120 | Till end of stock |  |