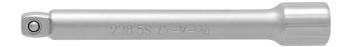

## Ball-end extension bar 3/8"

238.4/1S

## Product features

- material: premium flex chrome vanadium steel
- drop forged, entirely hardened and tempered
- surface finish: trivalent chrome plated according to ISO 1456:2009
- polished head

## Advantages:

ball end shape enables working at an angle of 9°

|        |      | L   | D1   | D2 | å   | Ø                 |  |
|--------|------|-----|------|----|-----|-------------------|--|
| 610913 | 3/8" | 125 | 12.5 | 18 | 120 | Till end of stock |  |