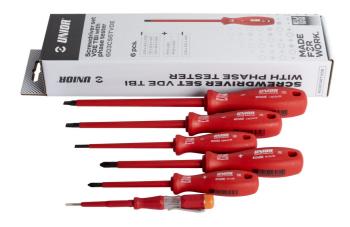

# Screwdriver set VDE with phase tester

603CS6ATVD

#### Set includes:

- 3x electrician's screwdriver with insulated blade VDE (article 603VDE) VDE dim. 0.5x3.0x100, 0.8x4.0x100, 1.0x5.5x125
- 2x crosstip (PH) screwdriver with insulated blade VDE (article 613VDETBI) dim. PH 1x80, PH 2x100
- 1x phase tester 220 250 V (article 630VDE) dim. 0.5x3.0x140

| Product name                          | SKU    | Article    | Dimensions | Quantity |
|---------------------------------------|--------|------------|------------|----------|
| Screwdriver set VDE with phase tester | 617656 | 603CS6ATVD | -          | 6        |

| Product name                                        | SKU   | Article | Dimensions                                     | Quantity |
|-----------------------------------------------------|-------|---------|------------------------------------------------|----------|
| Electrician´s screwdriver with insulated blade, VDE | a 0   | 603VDE  | 0.5 x 3.0x100, 0.8 x 4.0x100,<br>1.0 x 5.5x125 | 3        |
| Crosstip (PH) screwdriver with insulated blade, VDE | • • • | 613VDE  | PH1x80, PH2x100                                | 2        |
| Phase tester 220 - 250 V                            |       | 630VDE  | 0.5 x 3.0x140                                  | 1        |