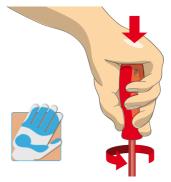

### Usage (pictures)

Ergonomic handle design for protecting your hands.

Large hand contact area for more torque power.

Ergonomic handle design = protecting your hand

Large hand contact area = more torque power