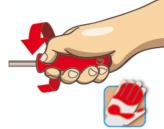

### Usage (pictures)

Ergonomic handle design for protecting your hands.

Large hand contact area for more torque power.

Ergonomic handle design = protecting your hand

Large hand contact area = more torque power