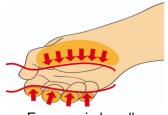

### Usage (pictures)

Ergonomic handle design for protecting your hands.

Large hand contact area for more torque power.

Ergonomic handle design = protecting your hand

Large hand contact area = more torque power