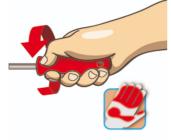

### Usage (pictures)

Ergonomic handle design for protecting your hands.

Large hand contact area for more torque power.

Ergonomic handle design = protecting your hand

Large hand contact area = more torque power