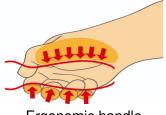

### Usage (pictures)

Ergonomic handle design for protecting your hands.

Large hand contact area for more torque power.

Ergonomic handle design = protecting your hand

Large hand contact area = more torque power