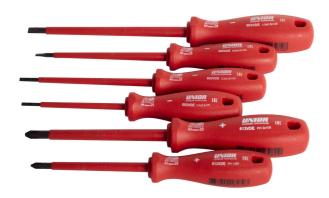

# Screwdriver set VDE

#### 603CS6AVDE

#### Set includes:

- 4x electrician's screwdriver with insulated blade VDE (article 603VDE) VDE dim. 0.4x2.5x75, 0.5x3.0x100, 0.8x4.0x100, 1.0x5.5x125
- 2x crosstip (PH) screwdriver with insulated blade VDE (article 613VDETBI) dim. PH 1x80, PH 2x100