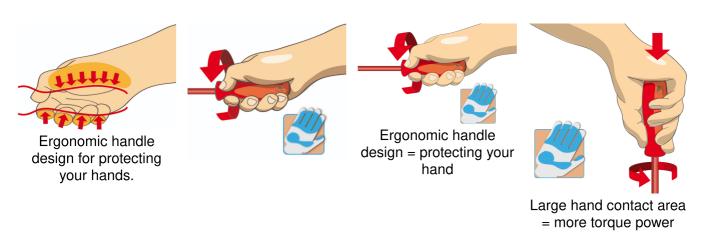

| SKU | Article   | Dimensions                                     | Quantity |
|---------------------------------------------------------|-----|-----------|------------------------------------------------|----------|
| Electrician's screwdriver with insulated blade, VDE TBI | • • | 603VDETBI | 0.5 x 3.0x100, 0.8 x 4.0x100,<br>1.0 x 5.5x125 | 3        |
| Crosstip (PH) screwdriver with insulated blade, VDE TBI |     | 613VDETBI | PH1x80, PH2x100                                | 2        |
| Phase tester 220 - 250 V                                |     | 630VDE    | 0.5 x 3.0x140                                  | 1        |

<sup>\*</sup> Images of products are symbolic. All dimensions are in mm, and weight in grams. All listed dimensions may vary in tolerance.

### Usage (pictures)





## Safety tips



- VDE tools that have several parts, have to be assembled correctly before use.
- When working with VDE tools avoid contact with water.



 Don't use tools that shows sign of wear and have the second layer of plastic visible.