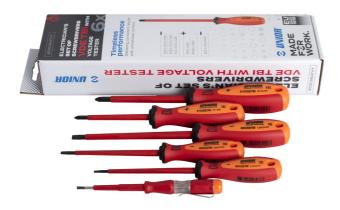

# Screwdriver set VDE TBI with phase tester

603CS6ATVT

#### Set includes:

- 3x electrician's screwdriver with insulated blade VDETBI (article 603VDETBI) dim. 0.5x3.0x100, 0.8x4.0x100, 1.0x5.5x125
- 2x VDETBI crosstip (PH) screwdriver with insulated blade (article 613VDETBI) dim. PH 1x80, PH 2x100
- 1x phase tester 220 250 V (article 630VDE) dim. 0.5x3.0x140

| Product name                                            | SKU | Article   | Dimensions                                     | Quantity |
|---------------------------------------------------------|-----|-----------|------------------------------------------------|----------|
| Electrician's screwdriver with insulated blade, VDE TBI | • • | 603VDETBI | 0.5 x 3.0x100, 0.8 x 4.0x100,<br>1.0 x 5.5x125 | 3        |
| Crosstip (PH) screwdriver with insulated blade, VDE TBI |     | 613VDETBI | PH1x80, PH2x100                                | 2        |
| Phase tester 220 - 250 V                                |     | 630VDE    | 0.5 x 3.0x140                                  | 1        |