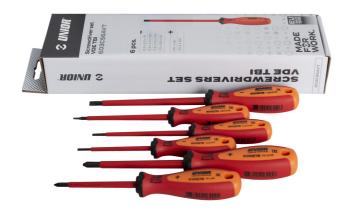

# Screwdriver set VDE TBI

603CS6AVT

#### Set includes:

- 4x VDETBI electrician's screwdriver with insulated blade (article 603VDETBI) dim. 0.4x2.5x75, 0.5x3.0x100, 0.8x4.0x100, 1.0x5.5x125
- 2x VDETBI crosstip (PH) screwdriver with insulated blade (article 613VDETBI) dim. PH 1x80, PH 2x100