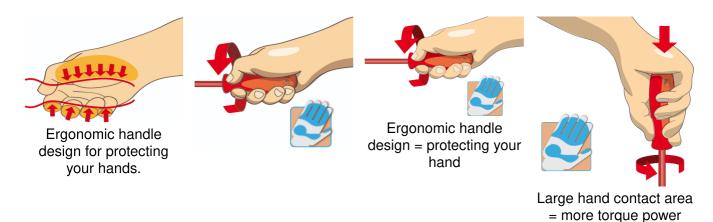

----------------------|----------|
| Screwdriver set VDE TBI                                 | 617653 | 603CS6AVT | -                                                            | 6        |
| Electrician's screwdriver with insulated blade, VDE TBI | B      | 603VDETBI | 0.4 x 2.5x75, 0.5 x 3.0x100,<br>0.8 x 4.0x100, 1.0 x 5.5x125 | 4        |

| Produ | oct name                            | SKU   | Article   | Dimensions      | Quantity |
|-------|-------------------------------------|-------|-----------|-----------------|----------|
|       | tip (PH) screwdriver with insulated | • • • | 613VDETBI | PH1x80, PH2x100 | 2        |

<sup>\*</sup> Images of products are symbolic. All dimensions are in mm, and weight in grams. All listed dimensions may vary in tolerance.

### Usage (pictures)





## Safety tips



- VDE tools that have several parts, have to be assembled correctly before use.
- When working with VDE tools avoid contact with water.



• Don't use tools that shows sign of wear and have the second layer of plastic visible.