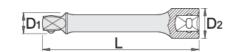

## Advantages:

ball end shape enables working at an angle of 9°

|        |      | L   | D1 | D2 |    | $\oslash$         |
|--------|------|-----|----|----|----|-------------------|
| 610911 | 1/4" | 55  | 8  | 12 | 18 | Till end of stock |
| 610910 | 1/4" | 150 | 8  | 12 | 51 | Till end of stock |

\* Images of products are symbolic. All dimensions are in mm, and weight in grams. All listed dimensions may vary in tolerance.