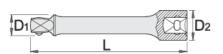

## Advantages:

ball end shape enables working at an angle of 9°

|        |      | L   | D1 | D2 | i  | Ø                 |
|--------|------|-----|----|----|----|-------------------|
| 610911 | 1/4" | 55  | 8  | 12 | 18 | Till end of stock |
| 610910 | 1/4" | 150 | 8  | 12 | 51 | Till end of stock |