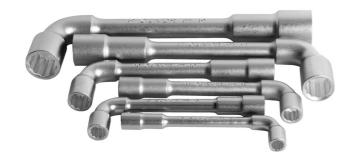

## Set of double ended offset socket wrenches in carton box

177CS6

## Set includes:

6x double ended offset socket wrench (article 177) dim. 8, 10, 11, 13, 17, 19

| Product name                                             | SKU    | Article | Dimensions            | Quantity |
|----------------------------------------------------------|--------|---------|-----------------------|----------|
| Set of double ended offset socket wrenches in carton box | 620583 | 177CS6  | 8 - 19                | 6        |
| Double ended offset socket wrench                        |        | 177     | 8, 10, 11, 13, 17, 19 | 6        |