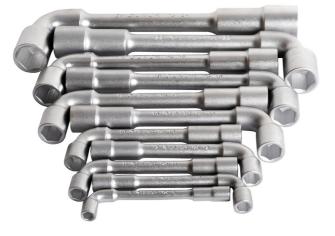

## Set of double ended offset socket wrenches in carton box

176CS11

프로파일

제품 특징

세트 구성품:

• 11x double ended offset socket wrench (article 176) dim. 8, 10, 11, 12, 13, 16, 17, 18, 19, 22, 24

| 제품명                                                      | SKU    | Article | 직경     | 수<br>량 |
|----------------------------------------------------------|--------|---------|--------|--------|
| Set of double ended offset socket wrenches in carton box | 620582 | 176CS11 | 8 - 24 | 11     |