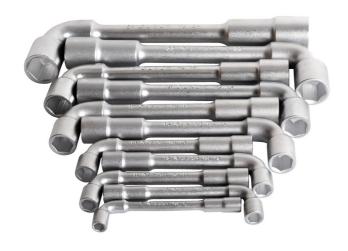

## Set of double ended offset socket wrenches in carton box

176CS11

## Set includes:

• 11x double ended offset socket wrench (article 176) dim. 8, 10, 11, 12, 13, 16, 17, 18, 19, 22, 24

| Product name                                             | SKU    | Article | Dimensions | Quantity |
|----------------------------------------------------------|--------|---------|------------|----------|
| Set of double ended offset socket wrenches in carton box | 620582 | 176CS11 | 8 - 24     | 11       |