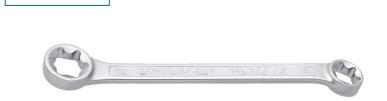

## Flat ring wrench with offset head TX profile

## Profiles

182/2BTX

## **Product features**

- material: premium chrome vanadium steel
- drop forged, entirely hardened and tempered
- surface finish: trivalent chrome plated according to ISO 1456:2009
- 15° angle allows access in difficult places