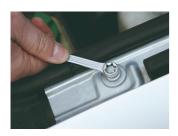

## Flat ring wrench with offset head TX profile



## Profiles

182/2BTX



## **Product features**

- material: premium chrome vanadium steel
- drop forged, entirely hardened and tempered
- surface finish: trivalent chrome plated according to ISO 1456:2009
- 15° angle allows access in difficult places



|        | ٢         | L   | B1   | B2 | А   | -  | $\bigcirc$ |
|--------|-----------|-----|------|----|-----|----|------------|
| 612893 | E10 x E12 | 112 | 12.7 | 14 | 5.6 | 20 |            |
| 612894 | E14 x E18 | 137 | 16.5 | 21 | 6.6 | 38 |            |

\* Images of products are symbolic. All dimensions are in mm, and weight in grams. All listed dimensions may vary in tolerance.

## Usage (pictures)