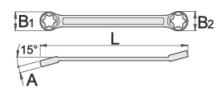

|        | ٢         | L   | B1   | B2 | А   | -  | $\bigcirc$ |
|--------|-----------|-----|------|----|-----|----|------------|
| 612893 | E10 x E12 | 112 | 12.7 | 14 | 5.6 | 20 |            |
| 612894 | E14 x E18 | 137 | 16.5 | 21 | 6.6 | 38 |            |

\* Images of products are symbolic. All dimensions are in mm, and weight in grams. All listed dimensions may vary in tolerance.