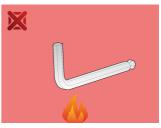

| 609175 | TR 20 | 87   | 22   | 10 | Till end of stock |  |

|        | *     | L1    | L2   | •  | <b>(</b>          |
|--------|-------|-------|------|----|-------------------|
| 609176 | TR 25 | 97.5  | 22.5 | 16 | Till end of stock |
| 609177 | TR 27 | 105.5 | 25.5 | 18 | Till end of stock |
| 609178 | TR 30 | 111   | 30   | 26 | Till end of stock |
| 609179 | TR 40 | 119   | 33   | 36 | Till end of stock |

<sup>\*</sup> Images of products are symbolic. All dimensions are in mm, and weight in grams. All listed dimensions may vary in tolerance.

### Usage (pictures)



## Related products



Wrench with TX profile



Set of wrenches with TX profile and hole in plastic clip



Set of wrenches with TX profile in plastic clip

Safety (pictures)