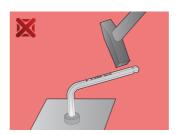

| 609175 | TR 20 | 87   | 22   | 10 | Till end of stock |  |

|        | *     | L1    | L2   | •  | <b>(</b>          |
|--------|-------|-------|------|----|-------------------|
| 609176 | TR 25 | 97.5  | 22.5 | 16 | Till end of stock |
| 609177 | TR 27 | 105.5 | 25.5 | 18 | Till end of stock |
| 609178 | TR 30 | 111   | 30   | 26 | Till end of stock |
| 609179 | TR 40 | 119   | 33   | 36 | Till end of stock |

<sup>\*</sup> Images of products are symbolic. All dimensions are in mm, and weight in grams. All listed dimensions may vary in tolerance.

### Usage (pictures)



## Related products



Wrench with TX profile



Set of wrenches with TX profile and hole in plastic clip



Set of wrenches with TX profile in plastic clip

Safety (pictures)