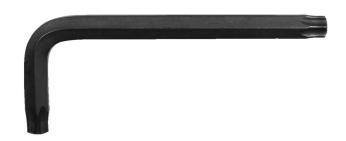

# Wrench with TX profile and hole

220/7TX

#### Product features

- material: premium chrome vanadium steel
- entirely hardened and tempered
- surface finish: blacken to standard DIN 50938

| 616296 TR 9 59 19 4 Till end of stock   609173 TR 10 65 20 5 Till end of stock   609174 TR 15 75.5 20.5 6 Till end of stock |        | *     | L1   | L2   | i  | <b>②</b>          |  |
|-----------------------------------------------------------------------------------------------------------------------------|--------|-------|------|------|----|-------------------|--|
|                                                                                                                             | 616296 | TR 9  | 59   | 19   | 4  | Till end of stock |  |
| 609174 TR 15 75.5 20.5 6 Till end of stock                                                                                  | 609173 | TR 10 | 65   | 20   | 5  | Till end of stock |  |
|                                                                                                                             | 609174 | TR 15 | 75.5 | 20.5 | 6  | Till end of stock |  |
| 609175 TR 20 87 22 10 Till end of stock                                                                                     | 609175 | TR 20 | 87   | 22   | 10 | Till end of stock |  |