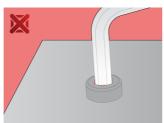

## Related products

Wrench with TX profile

Set of wrenches with TX profile and hole in plastic clip

Set of wrenches with TX profile in plastic clip

Safety (pictures)