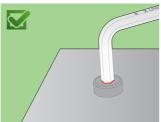

| 609175 | TR 20 | 87   | 22   | 10 | Till end of stock |  |

|        | *     | L1    | L2   | •  | <b>(</b>          |
|--------|-------|-------|------|----|-------------------|
| 609176 | TR 25 | 97.5  | 22.5 | 16 | Till end of stock |
| 609177 | TR 27 | 105.5 | 25.5 | 18 | Till end of stock |
| 609178 | TR 30 | 111   | 30   | 26 | Till end of stock |
| 609179 | TR 40 | 119   | 33   | 36 | Till end of stock |

<sup>\*</sup> Images of products are symbolic. All dimensions are in mm, and weight in grams. All listed dimensions may vary in tolerance.

### Usage (pictures)



## Related products



Wrench with TX profile



Set of wrenches with TX profile and hole in plastic clip



Set of wrenches with TX profile in plastic clip

Safety (pictures)