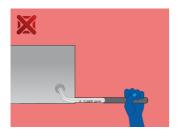

## Related products

Wrench with TX profile

Set of wrenches with TX profile and hole in plastic clip

Set of wrenches with TX profile in plastic clip

Safety (pictures)