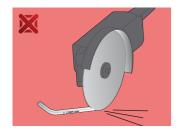

| 609175 | TR 20 | 87   | 22   | 10 | Till end of stock |  |

|        | *     | L1    | L2   | •  | <b>(</b>          |
|--------|-------|-------|------|----|-------------------|
| 609176 | TR 25 | 97.5  | 22.5 | 16 | Till end of stock |
| 609177 | TR 27 | 105.5 | 25.5 | 18 | Till end of stock |
| 609178 | TR 30 | 111   | 30   | 26 | Till end of stock |
| 609179 | TR 40 | 119   | 33   | 36 | Till end of stock |

<sup>\*</sup> Images of products are symbolic. All dimensions are in mm, and weight in grams. All listed dimensions may vary in tolerance.

### Usage (pictures)



## Related products



Wrench with TX profile



Set of wrenches with TX profile and hole in plastic clip



Set of wrenches with TX profile in plastic clip

Safety (pictures)