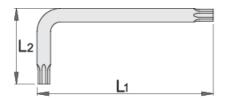

#### Product features

- material: premium chrome vanadium steel
- entirely hardened and tempered
- surface finish: blacken to standard DIN 50938

| 616296 TR 9 59 19 4 Till end of stock   609173 TR 10 65 20 5 Till end of stock   609174 TR 15 75.5 20.5 6 Till end of stock |        | *     | L1   | L2   | i  | <b>②</b>          |  |
|-----------------------------------------------------------------------------------------------------------------------------|--------|-------|------|------|----|-------------------|--|
|                                                                                                                             | 616296 | TR 9  | 59   | 19   | 4  | Till end of stock |  |
| 609174 TR 15 75.5 20.5 6 Till end of stock                                                                                  | 609173 | TR 10 | 65   | 20   | 5  | Till end of stock |  |
|                                                                                                                             | 609174 | TR 15 | 75.5 | 20.5 | 6  | Till end of stock |  |
| 609175 TR 20 87 22 10 Till end of stock                                                                                     | 609175 | TR 20 | 87   | 22   | 10 | Till end of stock |  |

|        | *     | L1    | L2   | •  | <b>(</b>          |
|--------|-------|-------|------|----|-------------------|
| 609176 | TR 25 | 97.5  | 22.5 | 16 | Till end of stock |
| 609177 | TR 27 | 105.5 | 25.5 | 18 | Till end of stock |
| 609178 | TR 30 | 111   | 30   | 26 | Till end of stock |
| 609179 | TR 40 | 119   | 33   | 36 | Till end of stock |

<sup>\*</sup> Images of products are symbolic. All dimensions are in mm, and weight in grams. All listed dimensions may vary in tolerance.