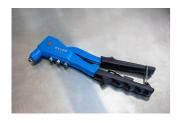

# Hand riveter

1300/6

#### 제품 특징

- The usability of the Unior 1300/6 Hand Riveter is its standout feature. Whether you're working on automotive repairs, metal fabrication, or projects at home, this tool provides the necessary leverage and control to securely fasten rivets with precision. Its ergonomic design reduces hand fatigue, allowing for extended working sessions without discomfort. The tool's simple mechanism enables quick rivet installation, enhancing efficiency and productivity in any workshop or job site environment. The Uniortools 1300/6 Hand Riveter is aimed at professionals in the fields of engineering, construction, and manufacturing, as well as hobbyists who require a reliable tool for occasional use.
- material: frame from aluminium alloy, lever handle from special composition steel
- handle: ergonomic shape
- spring for reopening
- completed with 4 nose pieces for setting blind rivets up to 4,8 mm or 3/16"
- with wrench for the change of nose-pieces

### 사용법 (사진)