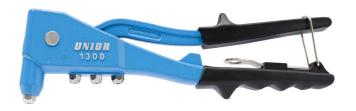

# Hand riveter

1300/6

#### 제품 특징

- The usability of the Unior 1300/6 Hand Riveter is its standout feature. Whether you're working on automotive repairs, metal fabrication, or projects at home, this tool provides the necessary leverage and control to securely fasten rivets with precision. Its ergonomic design reduces hand fatigue, allowing for extended working sessions without discomfort. The tool's simple mechanism enables quick rivet installation, enhancing efficiency and productivity in any workshop or job site environment. The Uniortools 1300/6 Hand Riveter is aimed at professionals in the fields of engineering, construction, and manufacturing, as well as hobbyists who require a reliable tool for occasional use.
- material: frame from aluminium alloy, lever handle from special composition steel
- handle: ergonomic shape
- spring for reopening
- completed with 4 nose pieces for setting blind rivets up to 4,8 mm or 3/16"
- with wrench for the change of nose-pieces