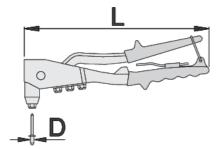

|        | L   | D1          | D2         | D3          | D4          | •   |
|--------|-----|-------------|------------|-------------|-------------|-----|
| 615454 | 270 | 2.4 (3/32") | 3.2 (1/8") | 4.0 (5/32") | 4.8 (3/16") | 610 |

<sup>\*</sup> Images of products are symbolic. All dimensions are in mm, and weight in grams. All listed dimensions may vary in tolerance.