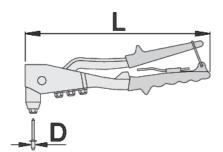

材料:铝合金框架、特殊复合钢杆把手

手柄:符合人体工程学的形状

● 重启弹簧

● 带有4个导咀组件,用于最长4.8 mm或3/16"的盲孔铆钉

• 配导咀组件可更换扳手

|        | L   | D1          | D2         | D3          | D4          | •   |
|--------|-----|-------------|------------|-------------|-------------|-----|
| 615454 | 270 | 2.4 (3/32") | 3.2 (1/8") | 4.0 (5/32") | 4.8 (3/16") | 610 |