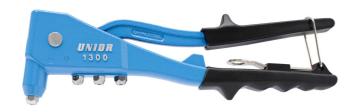

# 手动铆钉机

1300/6

材料:铝合金框架、特殊复合钢杆把手

手柄:符合人体工程学的形状

● 重启弹簧

● 带有4个导咀组件,用于最长4.8 mm或3/16"的盲孔铆钉

• 配导咀组件可更换扳手

|        | L   | D1          | D2         | D3          | D4          | •   |
|--------|-----|-------------|------------|-------------|-------------|-----|
| 615454 | 270 | 2.4 (3/32") | 3.2 (1/8") | 4.0 (5/32") | 4.8 (3/16") | 610 |