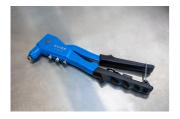

# 手动铆钉机

1300/6

#### 产品属性

• The usability of the Unior 1300/6 Hand Riveter is its standout feature. Whether you're working on automotive repairs, metal fabrication, or projects at home, this tool provides the necessary leverage and control to securely fasten rivets with precision. Its ergonomic design reduces hand fatigue, allowing for extended working sessions without discomfort. The tool's simple mechanism enables quick rivet installation, enhancing efficiency and productivity in any workshop or job site environment. The Uniortools 1300/6 Hand Riveter is aimed at professionals in the fields of engineering, construction, and manufacturing, as well as hobbyists who require a reliable tool for occasional use.

材料:铝合金框架、特殊复合钢杆把手

手柄:符合人体工程学的形状

● 重启弹簧

● 带有4个导咀组件,用于最长4.8 mm或3/16"的盲孔铆钉

• 配导咀组件可更换扳手

|        | L   | D1          | D2         | D3          | D4          | •   |
|--------|-----|-------------|------------|-------------|-------------|-----|
| 615454 | 270 | 2.4 (3/32") | 3.2 (1/8") | 4.0 (5/32") | 4.8 (3/16") | 610 |