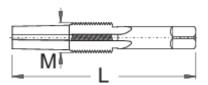

|        | M             | L    | <b>å</b> |
|--------|---------------|------|----------|
| 616553 | 5/8" x 24 TPI | 85,5 | 80       |

<sup>\*</sup> Images of products are symbolic. All dimensions are in mm, and weight in grams. All listed dimensions may vary in tolerance.