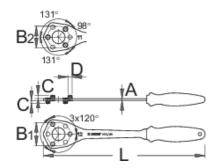

|        | 1     | L   | D   | A | C   | B1   | B2   | •   |
|--------|-------|-----|-----|---|-----|------|------|-----|
| 622881 | 13/14 | 350 | 8,6 | 4 | 6,4 | 53,1 | 57,7 | 238 |

<sup>\*</sup> Images of products are symbolic. All dimensions are in mm, and weight in grams. All listed dimensions may vary in tolerance.