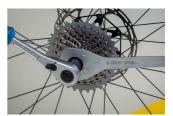

#### 如何使用这个工具:

- Modern replacement of the traditional chain whip
- Pins on the tool engage with the smallest sprocket on the cassette and hold it in place, while the opening in the middle allows for easy access to the cassette lockring.
- Version for 11- & 12-tooth sprockets has longer pins on the "12t" side. This makes it fully compatible
  with cassettes where two smallest sprockets have 10 and 12 teeth. For removal of the sprocket, where
  the smallest sprocket has 10t, the tool reaches over it and engages with the next 12t sprocket.

## 用途 (pictures)