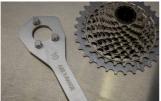

#### 如何使用这个工具:

- Modern replacement of the traditional chain whip
- Pins on the tool engage with the smallest sprocket on the cassette and hold it in place, while the opening in the middle allows for easy access to the cassette lockring.
- Version for 11- & 12-tooth sprockets has longer pins on the "12t" side. This makes it fully compatible
  with cassettes where two smallest sprockets have 10 and 12 teeth. For removal of the sprocket, where
  the smallest sprocket has 10t, the tool reaches over it and engages with the next 12t sprocket.