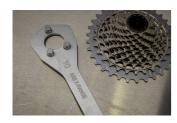

### 产品属性

- 材料:特殊工具钢,淬火与回火
- 表面处理:根据ISO 1456:2009标准镀铬
- 符合人体工程学的重型双层材料组成的手柄
- Two configurations: one for 10/11/12t small-cog cassettes, one for 13/14t small-cog cassettes
- Ridges on the outside of the pins provide a secure grip on the cassett.
- Access hole allows for a cassette lockring tool to fit.

#### 如何使用这个工具:

- Modern replacement of the traditional chain whip
- Pins on the tool engage with the smallest sprocket on the cassette and hold it in place, while the opening in the middle allows for easy access to the cassette lockring.
- Version for 11- & 12-tooth sprockets has longer pins on the "12t" side. This makes it fully compatible
  with cassettes where two smallest sprockets have 10 and 12 teeth. For removal of the sprocket, where
  the smallest sprocket has 10t, the tool reaches over it and engages with the next 12t sprocket.

## 用途 (pictures)