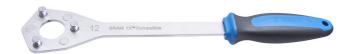

### 产品属性

- 材料:特殊工具钢,淬火与回火
- 表面处理:根据ISO 1456:2009标准镀铬
- 符合人体工程学的重型双层材料组成的手柄
- Two configurations: one for 10/11/12t small-cog cassettes, one for 13/14t small-cog cassettes
- Ridges on the outside of the pins provide a secure grip on the cassett.
- Access hole allows for a cassette lockring tool to fit.

#### 如何使用这个工具:

- Modern replacement of the traditional chain whip
- Pins on the tool engage with the smallest sprocket on the cassette and hold it in place, while the opening in the middle allows for easy access to the cassette lockring.
- Version for 11- & 12-tooth sprockets has longer pins on the "12t" side. This makes it fully compatible
  with cassettes where two smallest sprockets have 10 and 12 teeth. For removal of the sprocket, where
  the smallest sprocket has 10t, the tool reaches over it and engages with the next 12t sprocket.