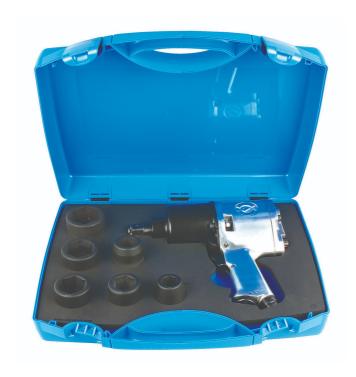

## Pistol pneumatic si set de capete chei tubulare 3/4" in cutie

1575

## Caracteristicile produsului

Dimensiunea cutiei: 393 x 331 x 95

Denumirea Produsului SKU Articol Dimensiuni Cantitate

| Denumirea Produsului                                           | SKU    | Articol     | Dimensiuni             | Cantitate |
|----------------------------------------------------------------|--------|-------------|------------------------|-----------|
| Pistol pneumatic si set de capete chei tubulare 3/4 " in cutie | 617161 | 1575        | -                      | 7         |
| Pistol pneumatic 3/4"                                          | ਥ□ਿੰ   | 1571        | 3/4"/1085 Nm           | 1         |
| Capete chei tubulare de IMPACT 3/4"                            |        | 232/4<br>6p | 19, 24, 27, 32, 36, 41 | 6         |

<sup>\*</sup> Imaginea produsului este simbolica. Toate dimensiunile sunt exprimate în mm, greutatea în grame.