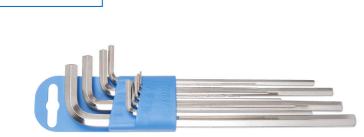

## Set of hex wrenches, long type on plastic clip

## Profiles

220/3LPH

Product features

Set includes:

• 9x hex wrench, long type (article 220/3L) dim. 1/16", 5/64", 3/32", 1/8", 5/32", 3/16", 1/4", 5/16", 3/8"

| Product name                                   | SKU    | Article  | Dimensions                                                    | Quantity |
|------------------------------------------------|--------|----------|---------------------------------------------------------------|----------|
| Set of hex wrenches, long type on plastic clip | 617082 | 220/3LPH | 1/16" - 3/8"                                                  | 9        |
| Hex wrench, long type                          |        | 220/3L   | 1/16", 5/64", 3/32", 1/8",<br>5/32", 3/16", 1/4", 5/16", 3/8" | 9        |