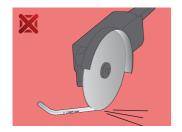

H



## **Profiles**





## **Product features**

## Set includes:

• 10x hex wrench, long type (article 220/3L) dim. 1.5, 2, 2.5, 3, 4, 5, 6, 8, 10, 12

| Product name                      | SKU                   | Article  | Dimensions                            | Quantity |
|-----------------------------------|-----------------------|----------|---------------------------------------|----------|
| Set of hex wrenches, long type or | n plastic clip 617080 | 220/3LPH | 1.5 - 12                              | 10       |
| Hex wrench, long type             |                       | 220/3L   | 1.5, 2, 2.5, 3, 4, 5, 6, 8, 10,<br>12 | 10       |

<sup>\*</sup> Images of products are symbolic. All dimensions are in mm, and weight in grams. All listed dimensions may vary in tolerance.