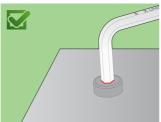

## **Profiles**





## **Product features**

## Set includes:

• 10x hex wrench, long type (article 220/3L) dim. 1.5, 2, 2.5, 3, 4, 5, 6, 8, 10, 12

| Product name                      | SKU                   | Article  | Dimensions                            | Quantity |
|-----------------------------------|-----------------------|----------|---------------------------------------|----------|
| Set of hex wrenches, long type or | n plastic clip 617080 | 220/3LPH | 1.5 - 12                              | 10       |
| Hex wrench, long type             |                       | 220/3L   | 1.5, 2, 2.5, 3, 4, 5, 6, 8, 10,<br>12 | 10       |

<sup>\*</sup> Images of products are symbolic. All dimensions are in mm, and weight in grams. All listed dimensions may vary in tolerance.