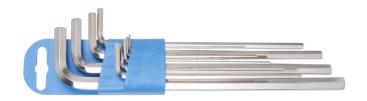

## Set of hex wrenches, long type on plastic clip

220/3LPH

## Set includes:

• 10x hex wrench, long type (article 220/3L) dim. 1.5, 2, 2.5, 3, 4, 5, 6, 8, 10, 12

| Product name                      | SKU                   | Article  | Dimensions                            | Quantity |
|-----------------------------------|-----------------------|----------|---------------------------------------|----------|
| Set of hex wrenches, long type or | n plastic clip 617080 | 220/3LPH | 1.5 - 12                              | 10       |
| Hex wrench, long type             |                       | 220/3L   | 1.5, 2, 2.5, 3, 4, 5, 6, 8, 10,<br>12 | 10       |