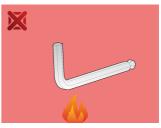

LPH



## **Profiles**





## **Product features**

## Set includes:

• 10x hex wrench, long type (article 220/3L) dim. 1.5, 2, 2.5, 3, 4, 5, 6, 8, 10, 12

| Product name                      | SKU                   | Article  | Dimensions                            | Quantity |
|-----------------------------------|-----------------------|----------|---------------------------------------|----------|
| Set of hex wrenches, long type or | n plastic clip 617080 | 220/3LPH | 1.5 - 12                              | 10       |
| Hex wrench, long type             |                       | 220/3L   | 1.5, 2, 2.5, 3, 4, 5, 6, 8, 10,<br>12 | 10       |

<sup>\*</sup> Images of products are symbolic. All dimensions are in mm, and weight in grams. All listed dimensions may vary in tolerance.